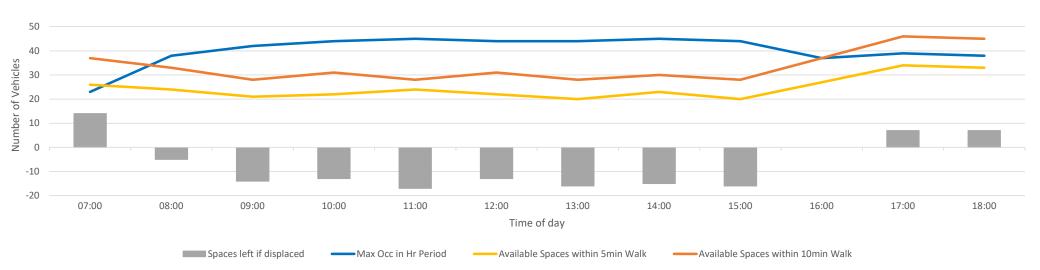

Q. What is the impact if all of the London Rd parking bays adjacent to Stoke Park were unavailable?

A. There is an insufficient number of available spaces on roads within a 5-10 min walk to accommodate all of the displaced vehicles. This can be observed during the period of 08:00-17:00 where an additional 19 barking bays would be required to accommodate displaced vehicles. In the evenings, through the night and into early morning there is sufficient available parking bays within a 5-10min walk to accommodate any displaced vehicles. Slide 10 visualises this. The number of recorded total available spaces within a 5-10 minute walk are shown in orange and red, the maximum number of parked cars on London Rd adjacent to Stoke Park are shown in blue, and the number of spaces that would be available or be required if cars parked on London Rd were displaced to bays within a 5-10 minute walk are shown in grey.

### Weekday Displaced Parking Availability