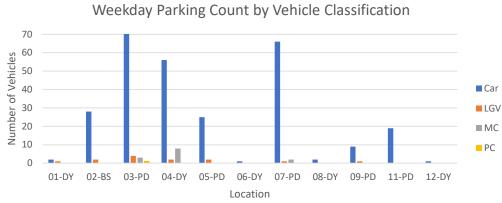

| Location    | Car | LGV | MC | PSV | Grand Total |
|-------------|-----|-----|----|-----|-------------|
| 1-PH/PB     | 48  | 1   | 4  | 1   | 54          |
| 2-PH/PB     | 48  | 4   | 1  |     | 53          |
| 5-PH/PB     | 26  | 2   |    |     | 28          |
| 6-PH/PB     | 10  | 1   |    |     | 11          |
| 7-PH/PB     | 46  |     |    |     | 46          |
| 8-DIS       | 16  | 4   | 3  | 1   | 24          |
| Grand Total | 194 | 12  | 8  | 2   | 216         |
|             | 90% | 6%  | 4% | 1%  |             |

- The majority of vehicles using the parking bays were cars; Saturday 96% and on a weekday 90%.
- Total numbers of vehicles on Saturday (228) and the weekday were similar (216).