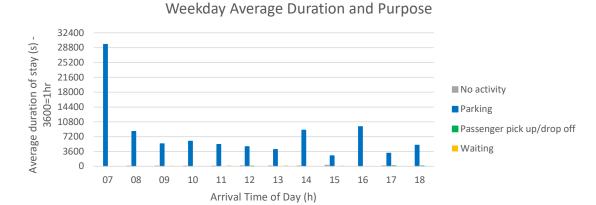

### **Duration and Purpose**

| (hh:mm:ss)              | uration               |                 |             |                         |          |                               |          |
|-------------------------|-----------------------|-----------------|-------------|-------------------------|----------|-------------------------------|----------|
| Arrival Time of Day (h) | Loading/u<br>nloading | Maintenan<br>ce | No activity | Parcel pick up/drop off | Parking  | Passenger pick<br>up/drop off | Waiting  |
| 07                      | 00:00:00              | 00:00:00        | 00:00:00    | 00:00:00                | 02:39:38 | 00:00:00                      | 00:00:00 |
| 80                      | 00:00:00              | 00:00:00        | 00:00:13    | 00:00:00                | 02:47:46 | 00:00:21                      | 00:03:39 |
| 09                      | 00:00:00              | 00:00:00        | 00:00:00    | 00:00:00                | 02:05:46 | 00:01:51                      | 00:00:00 |
| 10                      | 00:00:00              | 00:00:00        | 00:00:26    | 00:00:00                | 02:03:34 | 00:02:16                      | 00:04:15 |
| 11                      | 00:00:00              | 00:00:00        | 00:00:00    | 00:00:00                | 02:09:02 | 00:00:00                      | 00:00:00 |
| 12                      | 00:06:33              | 00:00:00        | 00:02:31    | 00:00:00                | 02:02:03 | 00:00:00                      | 00:00:00 |
| 13                      | 00:00:00              | 00:00:00        | 00:00:00    | 00:00:00                | 02:33:43 | 00:00:59                      | 00:02:39 |
| 14                      | 00:00:00              | 00:00:00        | 00:00:35    | 00:00:00                | 01:52:36 | 00:00:00                      | 00:02:39 |
| 15                      | 00:00:00              | 00:00:00        | 00:00:00    | 00:00:00                | 01:06:50 | 00:00:00                      | 00:02:58 |
| 16                      | 00:00:00              | 00:00:00        | 00:17:20    | 00:00:00                | 00:50:46 | 00:00:55                      | 00:00:00 |
| 17                      | 00:00:00              | 00:02:36        | 00:01:46    | 00:00:00                | 01:24:15 | 00:00:48                      | 00:00:00 |
| 18                      | 00:00:00              | 00:00:00        | 00:00:00    | 00:04:55                | 01:02:58 | 00:00:00                      | 00:03:40 |
| <b>Grand Total</b>      | 00:06:33              | 00:02:36        | 00:03:48    | 00:04:55                | 01:57:18 | 00:01:12                      | 00:03:08 |

| Average of Duration (hh:mm: | ss)         |          |                               |          |
|-----------------------------|-------------|----------|-------------------------------|----------|
| Arrival Time of Day (h)     | No activity | Parking  | Passenger pick<br>up/drop off | Waiting  |
| 07                          | 00:00:00    | 08:13:53 | 00:00:00                      | 00:00:00 |
| 08                          | 00:00:40    | 02:20:56 | 00:00:00                      | 00:00:00 |
| 09                          | 00:00:26    | 01:31:23 | 00:00:00                      | 00:02:17 |
| 10                          | 00:00:32    | 01:41:27 | 00:00:00                      | 00:00:00 |
| 11                          | 00:00:40    | 01:28:47 | 00:00:00                      | 00:03:03 |
| 12                          | 00:02:06    | 01:19:48 | 00:00:40                      | 00:00:00 |
| 13                          | 00:01:15    | 01:07:45 | 00:00:00                      | 00:03:21 |
| 14                          | 00:01:12    | 02:26:23 | 00:00:00                      | 00:01:18 |
| 15                          | 00:04:38    | 00:42:59 | 00:00:00                      | 00:02:23 |
| 16                          | 00:00:00    | 02:40:52 | 00:00:00                      | 00:00:00 |
| 17                          | 00:01:45    | 00:53:02 | 00:01:46                      | 00:00:56 |
| 18                          | 00:00:00    | 01:25:33 | 00:01:22                      | 00:00:42 |
| Grand Total                 | 00:01:11    | 03:11:23 | 00:01:06                      | 00:02:07 |

- Parking is the largest proportion of purpose on both Saturday and weekday. With Saturday parking averaging around 2 hours and weekday parking around 3 hours.
- There were 9 vehicles that parked for more than 7 hours on the weekday arriving between 07:00 and 08:00, compared with only 2 vehicles on Saturday. This does skew the average hours parked on the weekday.
- On Saturday the average parking time was around 2 hours arriving between 07:00 to 14:00. This drops to around 1 hour when arriving after 14:00.
- On the weekday the average parking time was around 1 hour 30min between 08:00 and 13:00. There are then periods of parking duration around 2 hours 30min after this.