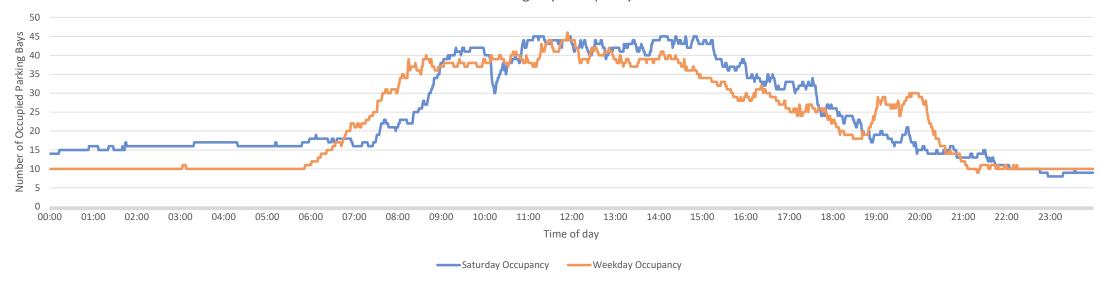

### Parking Bay Occupancy

- Parking Occupancy is similar on both Saturday and the weekday.
- Saturday has a slight delay in the trend compared to the weekday approaching maximum capacity (48 spaces).
- Saturday maintains close to maximum capacity throughout the central part of the day.
- The weekday had an increase in occupancy again in the evening between 19:00 and 21:00.

|                                         | Saturday | Weekday |
|-----------------------------------------|----------|---------|
| 24hr Parking Bay Occupancy              | 57.2%    | 53.3%   |
| 12hr Parking Bay Occupancy<br>(7am-7pm) | 63.8%    | 61.2%   |

- Over 24hrs (00:00-24:00) Parking bays were occupied 57.2% of the day on Saturdays and 53.3% on a weekday.
- Over 12hrs (07:00-19:00) Parking bays were occupied 63.8% of the day on Saturdays and 61.2% on a weekday.