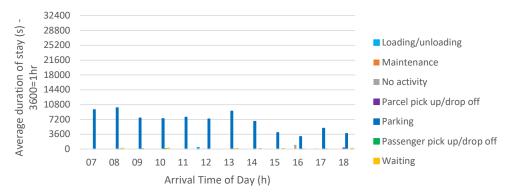

### **Duration and Purpose**

| (hh:mm:ss)              | uration               |                 |             |                         |          |                               |          |
|-------------------------|-----------------------|-----------------|-------------|-------------------------|----------|-------------------------------|----------|
| Arrival Time of Day (h) | Loading/u<br>nloading | Maintenan<br>ce | No activity | Parcel pick up/drop off | Parking  | Passenger pick<br>up/drop off | Waiting  |
| 07                      | 00:00:00              | 00:00:00        | 00:00:00    | 00:00:00                | 02:39:38 | 00:00:00                      | 00:00:00 |
| 80                      | 00:00:00              | 00:00:00        | 00:00:13    | 00:00:00                | 02:47:46 | 00:00:21                      | 00:03:39 |
| 09                      | 00:00:00              | 00:00:00        | 00:00:00    | 00:00:00                | 02:05:46 | 00:01:51                      | 00:00:00 |
| 10                      | 00:00:00              | 00:00:00        | 00:00:26    | 00:00:00                | 02:03:34 | 00:02:16                      | 00:04:15 |
| 11                      | 00:00:00              | 00:00:00        | 00:00:00    | 00:00:00                | 02:09:02 | 00:00:00                      | 00:00:00 |
| 12                      | 00:06:33              | 00:00:00        | 00:02:31    | 00:00:00                | 02:02:03 | 00:00:00                      | 00:00:00 |
| 13                      | 00:00:00              | 00:00:00        | 00:00:00    | 00:00:00                | 02:33:43 | 00:00:59                      | 00:02:39 |
| 14                      | 00:00:00              | 00:00:00        | 00:00:35    | 00:00:00                | 01:52:36 | 00:00:00                      | 00:02:39 |
| 15                      | 00:00:00              | 00:00:00        | 00:00:00    | 00:00:00                | 01:06:50 | 00:00:00                      | 00:02:58 |
| 16                      | 00:00:00              | 00:00:00        | 00:17:20    | 00:00:00                | 00:50:46 | 00:00:55                      | 00:00:00 |
| 17                      | 00:00:00              | 00:02:36        | 00:01:46    | 00:00:00                | 01:24:15 | 00:00:48                      | 00:00:00 |
| 18                      | 00:00:00              | 00:00:00        | 00:00:00    | 00:04:55                | 01:02:58 | 00:00:00                      | 00:03:40 |
| <b>Grand Total</b>      | 00:06:33              | 00:02:36        | 00:03:48    | 00:04:55                | 01:57:18 | 00:01:12                      | 00:03:08 |

| Average of Duration (hh:mm: | ss)         |          |                               |          |
|-----------------------------|-------------|----------|-------------------------------|----------|
| Arrival Time of Day (h)     | No activity | Parking  | Passenger pick<br>up/drop off | Waiting  |
| 07                          | 00:00:00    | 08:13:53 | 00:00:00                      | 00:00:00 |
| 08                          | 00:00:40    | 02:20:56 | 00:00:00                      | 00:00:00 |
| 09                          | 00:00:26    | 01:31:23 | 00:00:00                      | 00:02:17 |
| 10                          | 00:00:32    | 01:41:27 | 00:00:00                      | 00:00:00 |
| 11                          | 00:00:40    | 01:28:47 | 00:00:00                      | 00:03:03 |
| 12                          | 00:02:06    | 01:19:48 | 00:00:40                      | 00:00:00 |
| 13                          | 00:01:15    | 01:07:45 | 00:00:00                      | 00:03:21 |
| 14                          | 00:01:12    | 02:26:23 | 00:00:00                      | 00:01:18 |
| 15                          | 00:04:38    | 00:42:59 | 00:00:00                      | 00:02:23 |
| 16                          | 00:00:00    | 02:40:52 | 00:00:00                      | 00:00:00 |
| 17                          | 00:01:45    | 00:53:02 | 00:01:46                      | 00:00:56 |
| 18                          | 00:00:00    | 01:25:33 | 00:01:22                      | 00:00:42 |
| Grand Total                 | 00:01:11    | 03:11:23 | 00:01:06                      | 00:02:07 |

- Parking is the largest proportion of purpose on both Saturday and weekday. With Saturday parking averaging around 2 hours and weekday parking around 3 hours.
- There were 9 vehicles that parked for more than 7 hours on the weekday arriving between 07:00 and 08:00, compared with only 2 vehicles on Saturday. This does skew the average hours parked on the weekday.
- On Saturday the average parking time was around 2 hours arriving between 07:00 to 14:00. This drops to around 1 hour when arriving after 14:00.
- On the weekday the average parking time was around 1 hour 30min between 08:00 and 13:00. There are then periods of parking duration around 2 hours 30min after this.