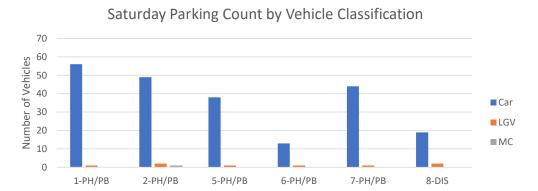

# Parking by Classification

Location

| Location    | Car | LGV | МС | Grand Total |
|-------------|-----|-----|----|-------------|
| 1-PH/PB     | 56  | 1   |    | 57          |
| 2-PH/PB     | 49  | 2   | 1  | 52          |
| 5-PH/PB     | 38  | 1   |    | 39          |
| 6-PH/PB     | 13  | 1   |    | 14          |
| 7-PH/PB     | 44  | 1   |    | 45          |
| 8-DIS       | 19  | 2   |    | 21          |
| Grand Total | 219 | 8   | 1  | 228         |
|             | 96% | 4%  | 0% |             |

- The majority of vehicles using the parking bays were cars; Saturday 96% and on a weekday 90%.
- Total numbers of vehicles on Saturday (228) and the weekday were similar (216).