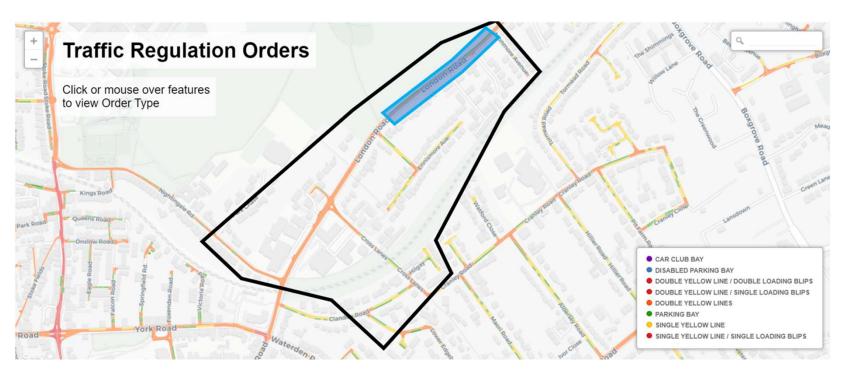

## Study Area

The outer cordon is marked by the black line and identifies the parking beat survey area. All parking bays within this area are within a 10 minute walk of the A3100 London Rd parking bays which are identified by the light blue shaded area.

### Click here for TRO map view