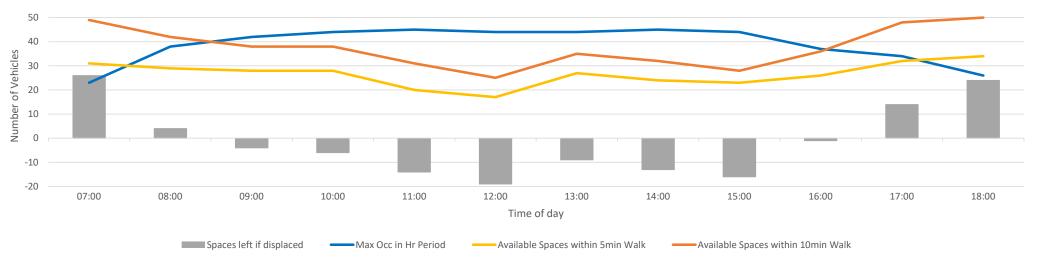

Q. What is the impact if all of the London Rd parking bays adjacent to Stoke Park were unavailable?

A. There is an insufficient number of available spaces on roads within a 5-10 min walk to accommodate all of the displaced vehicles. This can be observed during the period of 08:00-17:00 where an additional 19 barking bays would be required to accommodate displaced vehicles. In the evenings, through the night and into early morning there is sufficient available parking bays within a 5-10min walk to accommodate any displaced vehicles. Slide 10 visualises this. The number of recorded total available spaces within a 5-10 minute walk are shown in orange and red, the maximum number of parked cars on London Rd adjacent to Stoke Park are shown in blue, and the number of spaces that would be available or be required if cars parked on London Rd were displaced to bays within a 5-10 minute walk are shown in grey.

# **Displaced Vehicles Parking Availability**

Saturday Displaced Parking Availability